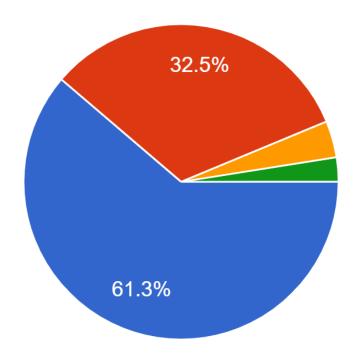

## What was the highest qualification of our staff's parents/guardians?

- No, neither of my parents attended university
- Yes, one or both of my parents attended university
- Don't know/not sure
- Prefer not to say