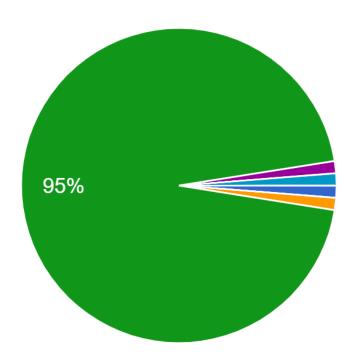

### **Staff Ethnicity**

- Asian/Asian British
- Black/Black British
- Mixed / Multiple ethnic group
- White
- Other ethnic group
- Prefer not to say