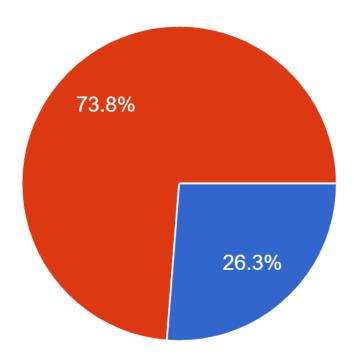

## What was the highest qualification of our staff's parents/guardians?

- No, neither of my parents attended university
- Yes, one or both of my parents attended university
- Don't know/not sure
- Prefer not to say