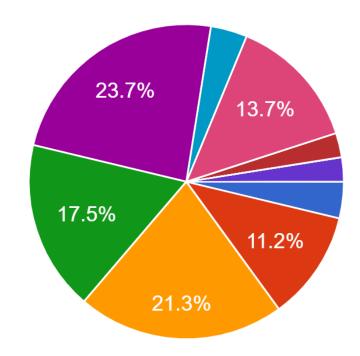

workforce as a whole. 80% of the staff members responded to the survey.

#### Role in the Firm?

- Full equity solicitor partners (Partners,...
- Salaried or partial equity solicitor partn...
- Solicitor not partner (All other practisi...
- Other fee earning role (Includes fee e...
- Role directly supporting a fee earner (I...
- Managerial role (Includes non-lawyer...
- IT/HR/other corporate service role (No...
- Barrister (Individuals authorised by th...
- Chartered Legal Executive (Fellow)/ CILEx Practitioner (Individuals authori...
- Licensed Conveyancer (Individuals authorised by the Council for Licensed...
- Patent or Trademark attorney (Individuals authorised by the Intellect...
- Costs Lawyer (Individuals authorised...
- Notary (Individuals authorised by the...
- Prefer not to say





#### What age are our staff?







#### What gender are our staff?

MaleFemaleOther preferred descriptionPrefer not to say





#### What type of school did our staff go to?

- State-run or state-funded school (selective on academic, faith or other...
- State-run or state-funded school (nonselective)
- Independent / fee-paying school where I received no bursary or a bursary cove...
- Independent / fee-paying school wher...
- Attended school outside the UK
- Don't know/not sure
- Prefer not to say





## What was the highest qualification of our staff's parents/guardians?

- No, neither of my parents attended university
- Yes, one or both of my parents attended university
- Don't know/not sure
- Prefer not to say





### **Staff Ethnicity**

- Asian/Asian British
- Black/Black Britis